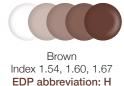

## Absorption properties

|      | GREY                                         | BROWN    | GREEN    |
|------|----------------------------------------------|----------|----------|
|      | Minimum / Maximum tint at 23 degrees Celsius |          |          |
| 1.54 | 5% / 90%                                     | 5% / 90% | -        |
| 1.60 | 8% / 88%                                     | 8% / 88% | 8% / 88% |
| 1.67 | 8% / 88%                                     | 8% / 88% | -        |