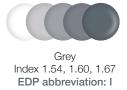

## Absorption properties

|      | GREY                                         | BROWN    | GREEN    |
|------|----------------------------------------------|----------|----------|
|      | Minimum / Maximum tint at 23 degrees Celsius |          |          |
| 1.54 | 5% / 90%                                     | 5% / 90% | -        |
| 1.60 | 8% / 88%                                     | 8% / 88% | 8% / 88% |
| 1.67 | 8% / 88%                                     | 8% / 88% | -        |