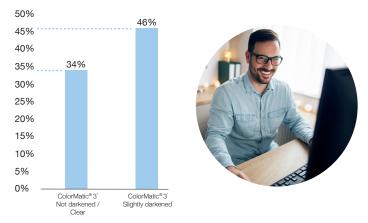

## Intelligent blue light reduction

Almost all spectacle wearers now also use their glasses on the computer, or regularly in front of screens. In the relevant blue light range between 400 and 455nm, the non-activated glass already filters out 34% of the light spectrum. In the slightly activated state (at 80% transmission), the filtration is already 46%.

### Blue light reduction from 400 to 455nm

\*Measurement in index 1.60, 2mm centre thickness / measurement 2 at 80% transmission