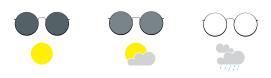

#### A brilliant visual experience

Clear indoors and a pleasant dark tint in the sun, ColorMatic<sup>®</sup> 3' lenses are ideal for all light conditions and eliminate the need to frequently switch between regular glasses and sunglasses:

- 100% UV protection, glare protection
- Fast tinting and brightening
- Integrated blue light reduction
- Available in grey, brown and green
- Index 1.54, 1.60 and 1.67