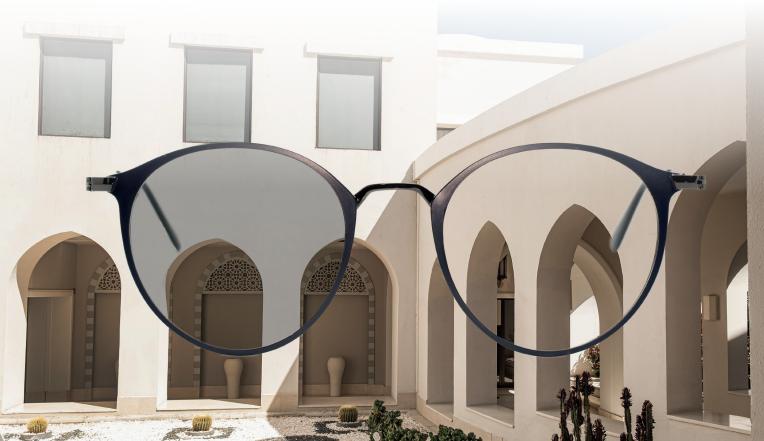

## THE PHOTOTROPIC ALTERNATIVE

#### A brilliant visual experience

Clear indoors and a pleasant dark tint in the sun, ColorMatic<sup>®</sup> 3' lenses are ideal for all light conditions and eliminate the need to frequently switch between regular glasses and sunglasses:

- 100% UV protection, glare protection
- Fast tinting and brightening
- Integrated blue light reduction
- Available in grey, brown and green
- Index 1.54, 1.60 and 1.67