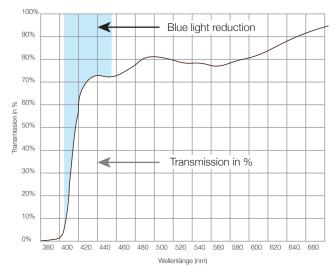

## Intelligent blue light reduction

Almost all spectacle wearers now also use their glasses on the computer, or regularly in front of screens. In the relevant blue light range between 400 and 455nm, the non-activated glass already filters out 34% of the light spectrum. In the slightly activated state (at 80% transmission), the filtration is already 46%.

### Blue light reduction from 400 to 455nm

\*Measurement in index 1.60, 2mm centre thickness / measurement 2 at 80% transmission

### Wavelength (nm) 400 to 455nm

\*a Rodenstock Technology